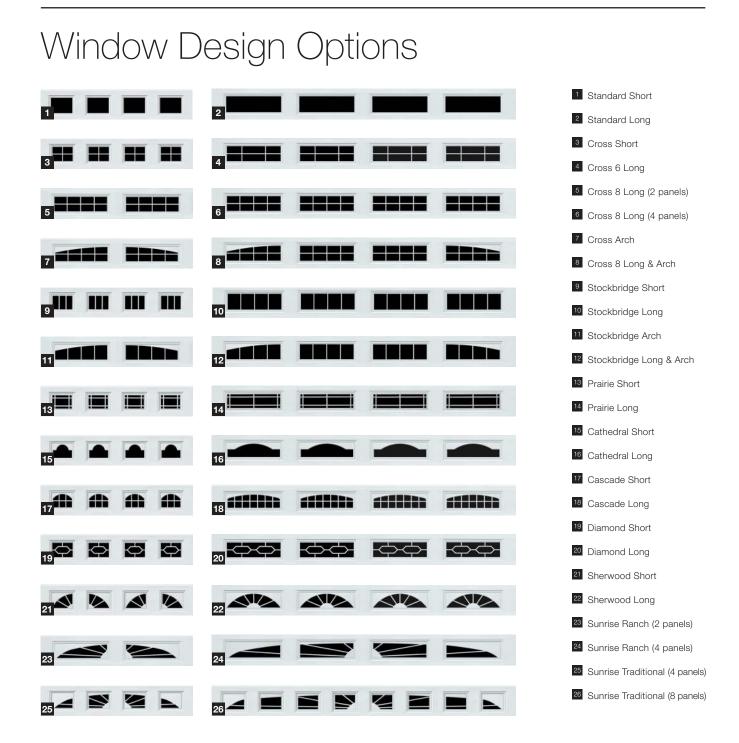

s come in six different styles allowing you to choose the perfect match for the design of your home.







| 3 |  |
|---|--|

| 4 |  |
|---|--|





Color & Glass Options



### Glass Options

|         |            | 1/8" Clear                     |
|---------|------------|--------------------------------|
| HORMANN | HORMANN 2  | 1/8" Bronze<br>White Laminated |
|         | 4          | Black Laminated                |
| HORN    | Satin Etch |                                |
| 3       | 4          | Frosted Gluechip               |
| HÖRN    | HORNSON    | 1/8" Greylite                  |
|         |            | 1/8" Mistlite                  |
| 5       | 6          | 1/8" P516 Obscure              |
| HORMANN |            |                                |



Window Design Options



# HÖRMANN NORTH AMERICA



# FIVE PRODUCTION PLANTS, ONE FAMILY



Puyallup, WA - Sectional Doors



Eastern and Central US Toll Free: 877.654.6762 Email: info1@hormann.us Website: hormann.us

Follow us on social media



#### AVAILABLE FROM:



Montgomery, IL - Sectional Doors



Western US Toll Free: 800.522.2264 Email: info@northwestdoor.com Website: northwestdoor.com

As one of the world's leading manufacturers of doors we're committed to providing the best quality, value, and selection.

Whether residential, commercial or industrial, we have the door you're looking for. Each Hörmann product gives you the perfect array of benefits and options to satisfy your customers.

Canada Toll Free: Email: info@northwestdoorcanada.ca website: nwdca.ca