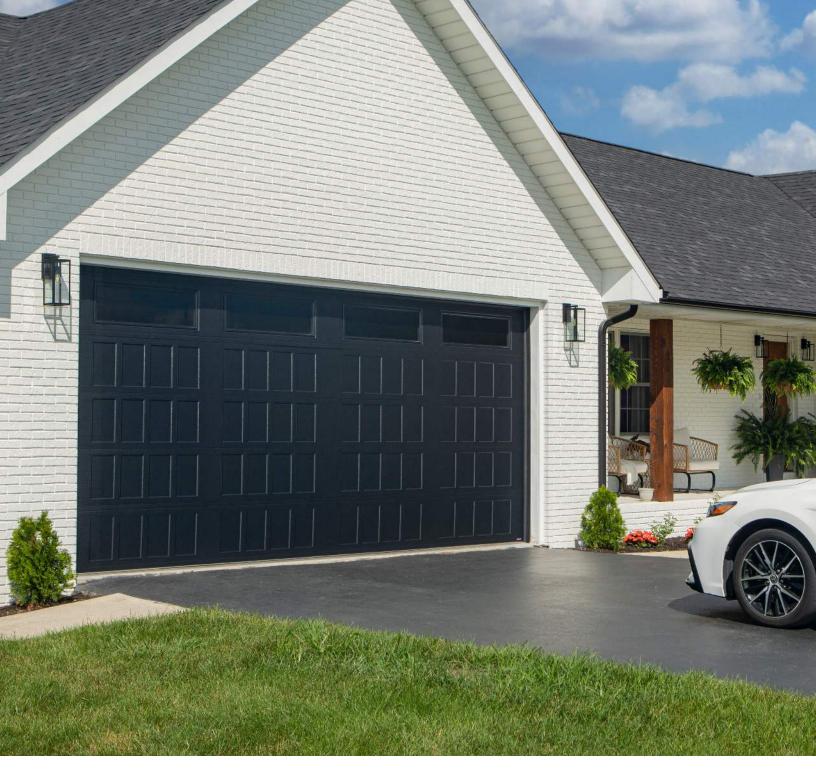

# THERMA TECH 3400

Residential Steel Garage Doors

White Long Raised with Modern Lite R LH Panels

Left Facing Page Image:

White long raised with modern lite R LH panels

Bottom Left Image:

Close-up of a white long raised panel with woodgrain texture

**Panel Features** 