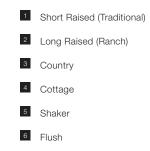

#### CHOOSE YOUR PANEL DESIGN.

Panels come in six different styles allowing you to choose the perfect match for the design of your home.

| 3 |  |
|---|--|

| 4 |  |
|---|--|

Color & Glass Options