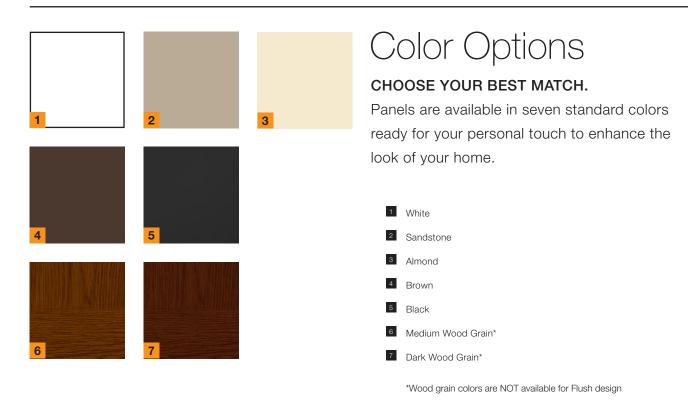

### Glass Options

|         |            | 1/8" Clear                     |
|---------|------------|--------------------------------|
| HORMANN | HORMANN 2  | 1/8" Bronze<br>White Laminated |
|         | 4          | Black Laminated                |
| HORN    | Satin Etch |                                |
| 3       | 4          | Frosted Gluechip               |
| HÖRN    | HORNSON    | 1/8" Greylite                  |
|         |            | 1/8" Mistlite                  |
| 5       | 6          | 1/8" P516 Obscure              |
| HORMANN |            |                                |