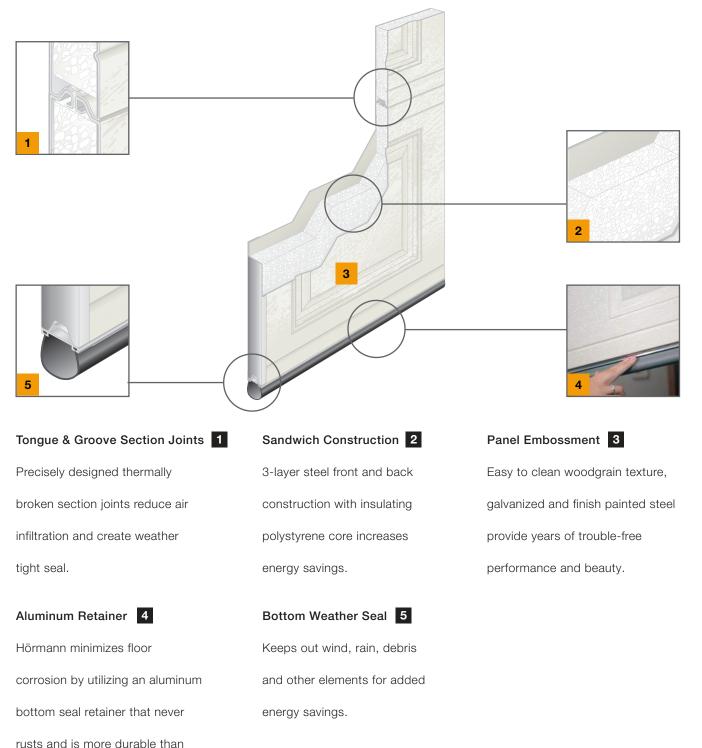

### Section Detail

**SECTION DETAIL** Therma Tech panels are produced in a woodgrain texture exterior face and stucco interior surface. All doors are customizable with 26 window designs and include clear annealed glass.