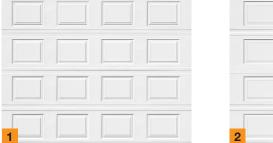

# Panel Design Options

#### CHOOSE YOUR PANEL DESIGN.

Panels come in six different styles allowing you to choose the perfect match for the design of your home.

| 3 |  |
|---|--|

| 4 |  |
|---|--|

Color & Glass Options