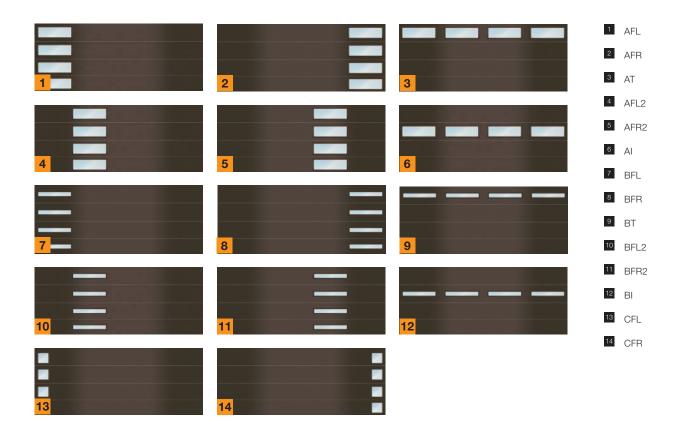

# Panel Design Options (16' x 7')

#### CHOOSE YOUR PANEL DESIGN.

Panels come in a wide range of different styles allowing you to choose the perfect match for the design of your home

Color Options | Glass Options