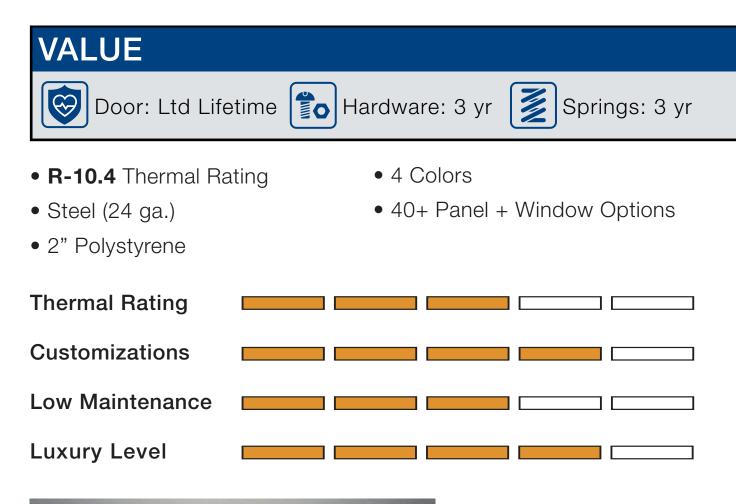

### Section Detail

SECTION DETAIL Modern Tech panels are produced in smooth heavy-duty 24 gauge exterior skin. All doors are customizable with 46 panel and window combinations and include high quality painted aluminum frame with clear annealed glass.