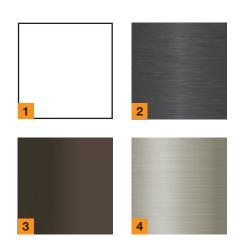

### Color Options

#### CHOOSE YOUR BEST MATCH.

Panels are available in four standard colors ready for your personal touch to enhance the look of your home.