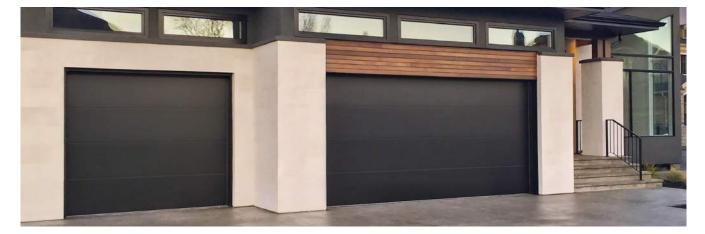

# MODERN TECH 3550

Contemporary Insulated Steel Garage Doors

Black BFR Design with Style B Windows