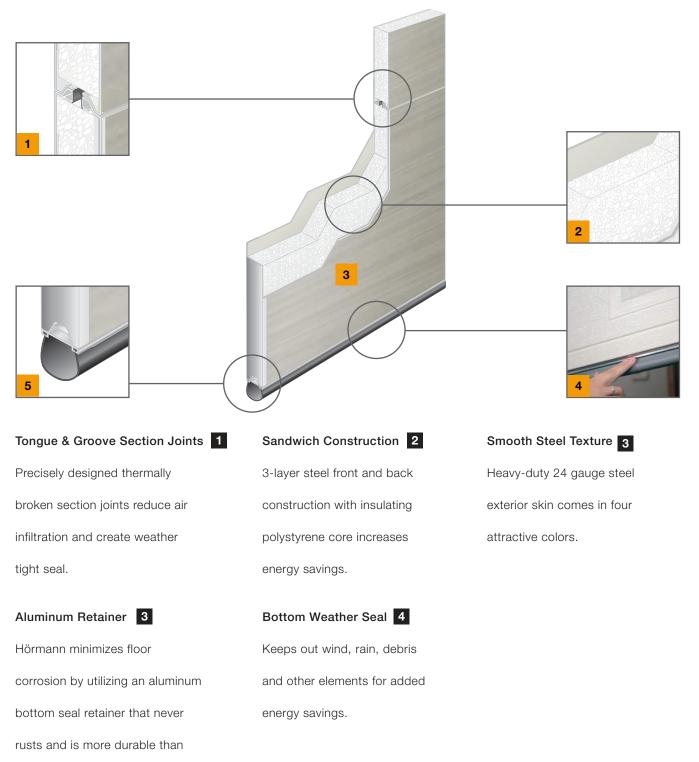

### Section Detail

SECTION DETAIL Modern Tech panels are produced in smooth heavy-duty 24 gauge exterior skin. All doors are customizable with 46 panel and window combinations and include high quality painted aluminum frame with clear annealed glass.

Left Facing Page Image: Black BFR Design with Style B Windows Bottom Left Image:

Close-up of a black panel with smooth texture

**Panel Features** 

# The Industry Leader in Innovative Door Safety, Luxury, and Selection

brittle plastic retainers.

Panel Design Options