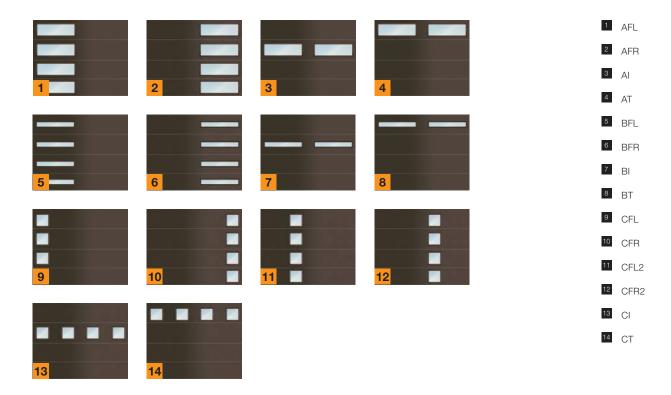

### Panel Design Options (8' x 7')

#### CHOOSE YOUR PANEL DESIGN.

Panels come in a wide range of different styles allowing you to choose the perfect match for the design of your home

Panel Design Options