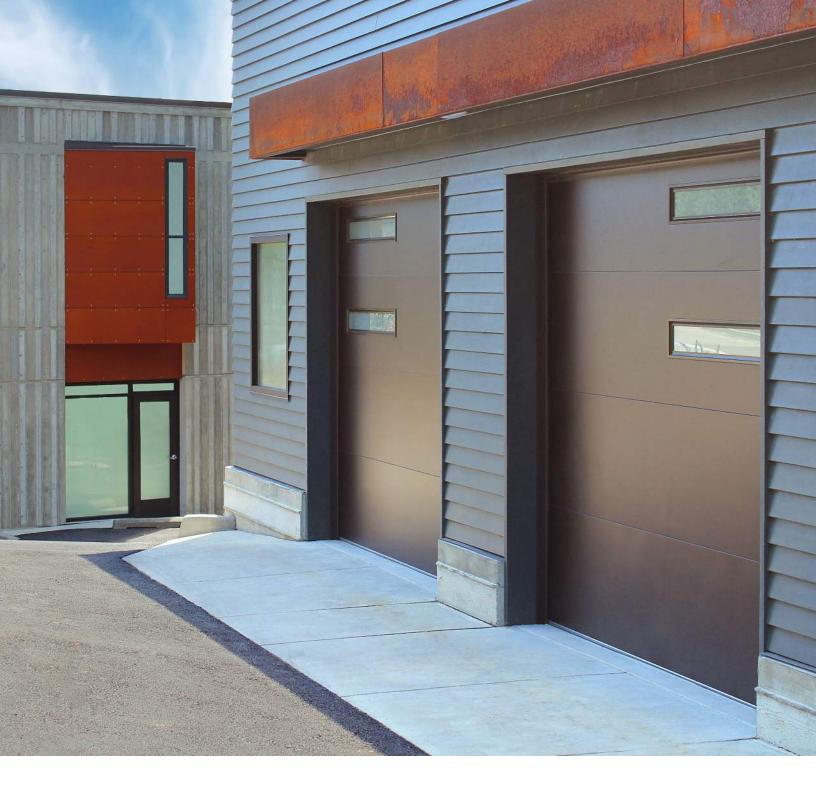

# MODERN TECH 3550

Contemporary Insulated Steel Garage Doors

Black BFR Design with Style B Windows

Left Facing Page Image: Black BFR Design with Style B Windows Bottom Left Image:

Close-up of a black panel with smooth texture

**Panel Features** 