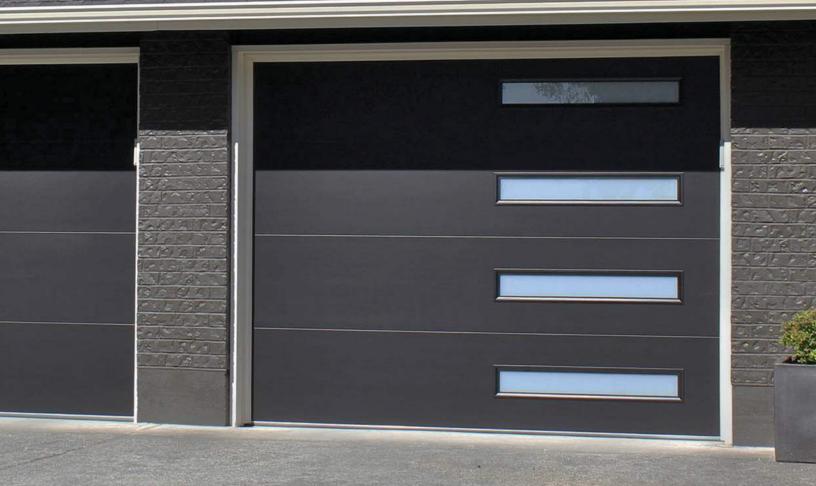

# MODERN TECH 3550

Contemporary Insulated Steel Garage Doors

Black BFR Design with Style B Windows

Left Facing Page Image: Black BFR Design with Style B Windows Bottom Left Image:

Close-up of a black panel with smooth texture

**Panel Features** 