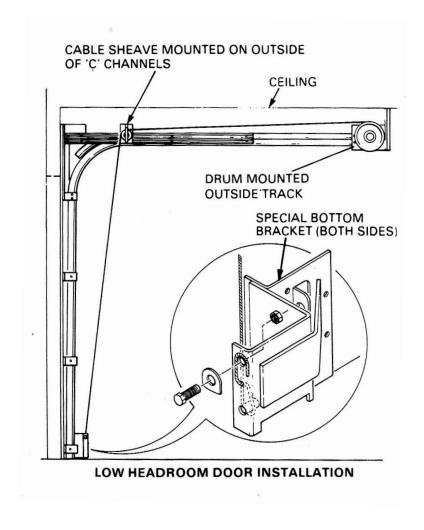

## **DOUBLE TRACK LOW HEADROOM HARDWARE**

Double track low headroom hardware was specifically designed to make the replacement of 2 piece swing-out doors, or 1 piece wood or steel tilt-up doors, possible with more attractive and practical sectional overhead doors.

With this special double track system, we can now install a sectional garage door in only 4" of headroom and accommodate a garage door opener in an additional 2" - for a total of 6" of required headroom.

Because the double track requires so little headroom, it often eliminates or reduces the need to frame down the opening, to acquire the necessary headroom. This benefit saves you money in framing costs and the added expense of a non-standard door size.